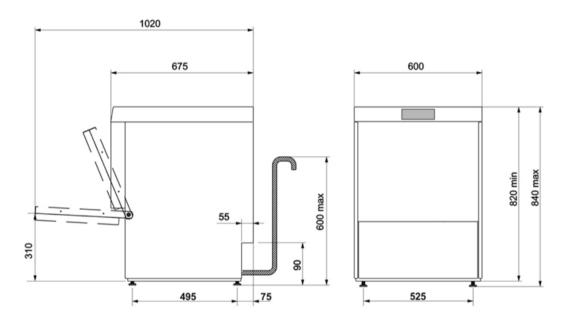

# PRODUCT SPECIFICATION SHEET

## 600mm Professional Elevated Undercounter Dishwasher



## **UD516DAUS**



### **Dimension:**

W600 x D680 x H820mm

### Finish:

Stainless Steel

#### Features:

- 500 x 500mm basket 3 Phase
- 2.5 litres water rinse cycle
- Double skin construction in AISI 304 stainless steel
- HTR (High Temperature Rinse) system
- With atmospheric boiler and rinse pump
- Electronic controls with 3 wash programs

NOTE: Images, specifications and dimension correct at the time of publishing. It is advised that these details be confirmed prior to construction as no liability will be taken by Harvey Norman Commercial for any changes in specifications.



# PRODUCT SPECIFICATION SHEET

## 600mm Professional Elevated Undercounter Dishwasher



**UD516DAUS** 





NOTE: Images, specifications and dimension correct at the time of publishing. It is advised that these details be confirmed prior to construction as no liability will be taken by Harvey Norman Commercial for any changes in specifications.