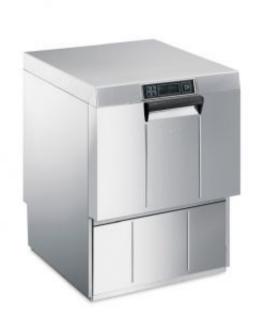

## 600mm Professional Elevated Undercounter Dishwasher

## **UD516DAUS**

### **Dimension:**

W600 x D680 x H820mm

### Finish:

Stainless Steel

#### Features:

- 500 x 500mm basket 3 Phase
- 2.5 litres water rinse cycle
- Double skin construction in AISI 304 stainless steel
- HTR (High Temperature Rinse) system
- With atmospheric boiler and rinse pump
- Electronic controls with 3 wash programs