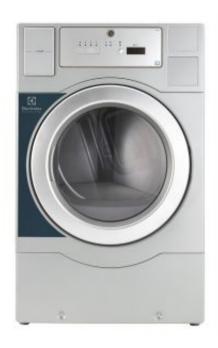

### 12kg MyProXL Electric Vented Dryer

### **TE1220E**

#### Finish:

Stainless Steel

#### Features:

- Top durability with 15.000+ cycle lifetime
- Easy to clean, heavy duty lint screen
- Faster and more efficient drying process
- Larger drying load capacity: 12 kg
- Axial airflow ensures the shortest drying time
- Extremely low energy usage