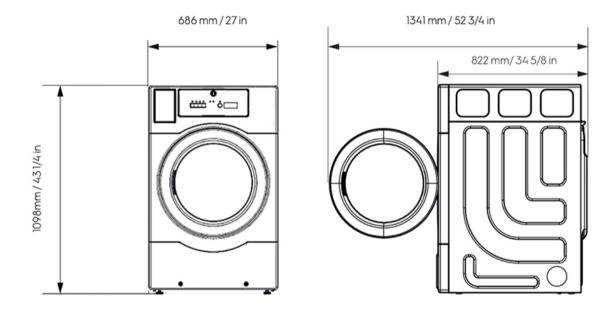

# PRODUCT SPECIFICATION SHEET

### 12kg MyProXL Electric Vented Dryer



### **TE1220E**



#### **Dimension:**

W686 x D822 x H1098mm

#### Finish:

Stainless Steel

#### Features:

- Top durability with 15.000+ cycle lifetime
- Easy to clean, heavy duty lint screen
- Faster and more efficient drying process
- Larger drying load capacity: 12 kg
- Axial airflow ensures the shortest drying time
- Extremely low energy usage

NOTE: Images, specifications and dimension correct at the time of publishing. It is advised that these details be confirmed prior to construction as no liability will be taken by Harvey Norman Commercial for any changes in specifications.



## PRODUCT SPECIFICATION SHEET

## 12kg MyProXL Electric Vented Dryer



**TE1220E** 



NOTE: Images, specifications and dimension correct at the time of publishing. It is advised that these details be confirmed prior to construction as no liability will be taken by Harvey Norman Commercial for any changes in specifications.