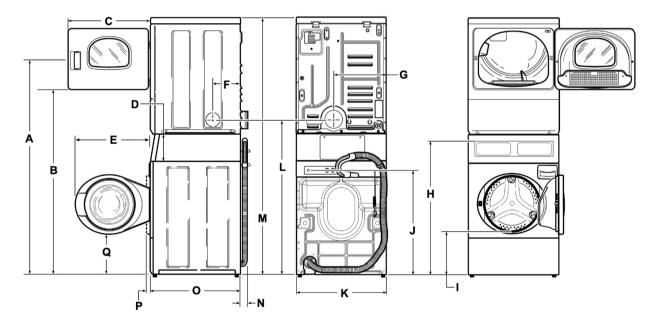

### LTEE5A

|        | Α     | В     | С   | D   | Ε   | F   | G   | Н    | ı    | J    | K   | L     | M     | N  | 0   | Р  | Q    |
|--------|-------|-------|-----|-----|-----|-----|-----|------|------|------|-----|-------|-------|----|-----|----|------|
| LTEE5A | 1678* | 1447* | 597 | 213 | 610 | 203 | 391 | 938* | 368* | 813* | 683 | 1184* | 1986* | 52 | 704 | 38 | 333* |