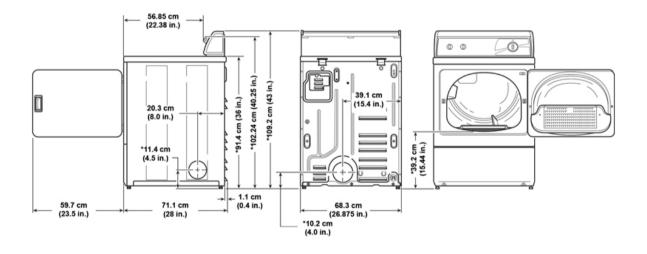

# PRODUCT SPECIFICATION SHEET

## 9kg Commercial Electric Clothes Dryer



### LDE3TR

**Speed Queen** 

#### **Dimension:**

W683 x D711 x H1092mm

#### Finish:

White

#### Features:

- 9Kg per load
- Commercial construction and strength
- Whisper quite air flow system
- 3 drying cycles
- 198L drum capacity
- Time dry or Auto-dry function

NOTE: Images, specifications and dimension correct at the time of publishing. It is advised that these details be confirmed prior to construction as no liability will be taken by Harvey Norman Commercial for any changes in specifications.



# PRODUCT SPECIFICATION SHEET

## 9kg Commercial Electric Clothes Dryer



### LDE3TR



NOTE: Images, specifications and dimension correct at the time of publishing. It is advised that these details be confirmed prior to construction as no liability will be taken by Harvey Norman Commercial for any changes in specifications.