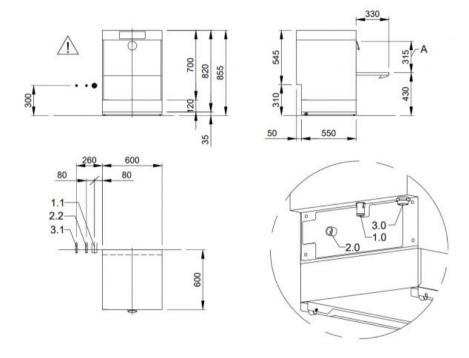

# PRODUCT SPECIFICATION SHEET

### 600mm MiClean Series Premium Undercounter Dish and Glass Washer



### **MICLEANUM**



#### **Dimension:**

W600 x D600 x H855mm

#### Finish:

Stainless Steel

#### Features:

- 3L/min
- Bluetooth interface for wireless communication
- Leakage detector
- Boiler safety device
- Automatic self-cleaning when tank is drained

NOTE: Images, specifications and dimension correct at the time of publishing. It is advised that these details be confirmed prior to construction as no liability will be taken by Harvey Norman Commercial for any changes in specifications.



# PRODUCT SPECIFICATION SHEET

## 600mm MiClean Series Premium Undercounter Dish and Glass Washer





NOTE: Images, specifications and dimension correct at the time of publishing. It is advised that these details be confirmed prior to construction as no liability will be taken by Harvey Norman Commercial for any changes in specifications.