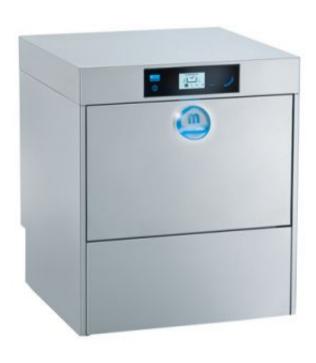

### 600mm MiClean Series Premium Undercounter Dish and Glass Washer

### **MICLEANUM**

#### Finish:

Stainless Steel

#### Features:

- 3L/min
- Bluetooth interface for wireless communication
- Leakage detector
- Boiler safety device
- Automatic self-cleaning when tank is drained

NOTE: Images, specifications and dimension correct at the time of publishing. It is advised that these details be confirmed prior to construction as no liability will be taken by Harvey Norman Commercial for any changes in specifications.