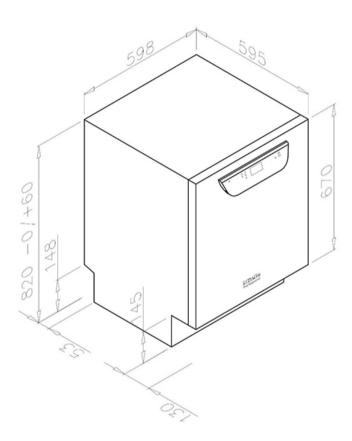

35mm

#### Finish:

#### Features:

- Economical and efficient: low consumption values
- Patented AutoOpen drying Completely dry:
- Door opens automatically at the end of the programme
- Plastic baskets on two levels as an option
- Adjustable programme parameters
- AutoClose
- Integrated water softener
- Fresh water system
- Constantly high cleaning performance and hygiene
- Repeated water changes
- High final rinse temperature
- Simple and intuitive operation

NOTE: Images, specifications and dimension correct at the time of publishing. It is advised that these details be confirmed prior to construction as no liability will be taken by Harvey Norman Commercial for any changes in specifications.



# PRODUCT SPECIFICATION SHEET

## 600mm Commercial Freestanding Dishwasher



**PG8059W** 



NOTE: Images, specifications and dimension correct at the time of publishing. It is advised that these details be confirmed prior to construction as no liability will be taken by Harvey Norman Commercial for any changes in specifications.