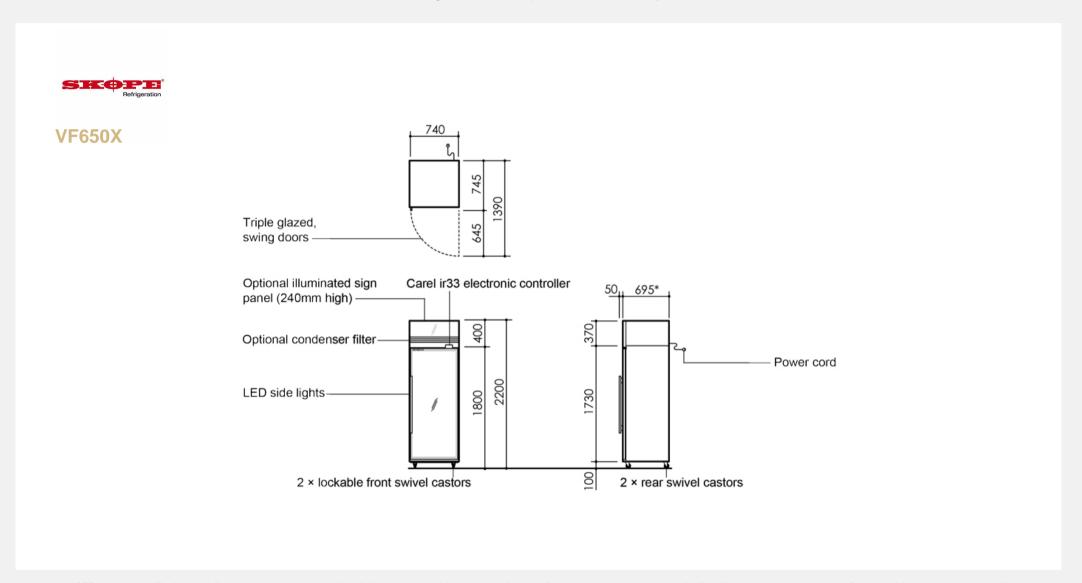

### **VF650X**

#### **Dimension:**

W740 x D745 x H2200mm

#### Features:

- High energy efficiency
- Sleek good looks and triple insulation
- Maximise product visibility
- Easy to install, adjust and maintain
- Precise temperature control
- Door alarm and ambient alarm for increased peace of mind
- Customise with your graphics on a lit sign panel