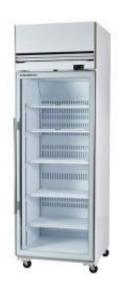

### 650 Litre Single Door Top Mount Display Freezer

### **VF650X**

#### Finish:

Stainless Steel

#### Features:

- High energy efficiency
- Sleek good looks and triple insulation
- Maximise product visibility
- Easy to install, adjust and maintain
- Precise temperature control
- Door alarm and ambient alarm for increased peace of mind
- Customise with your graphics on a lit sign panel