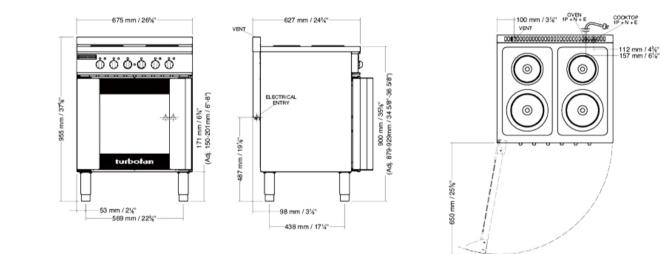

#### turbofan CONVECTION OVEN SYSTEMS

**Dimension:** 

W810 x D616 x H625mm

Finish:

Stainless Steel

### Features:

- 4 plate cooktop (needs to be hard wired)
- Only oven with cooktop in Turbofan range
- 4 tray oven under 1/1 GN (15amp)
- 80mm tray spacing

NOTE: Images, specifications and dimension correct at the time of publishing. It is advised that these details be confirmed prior to construction as no liability will be taken by Harvey Norman Commercial for any changes in specifications.