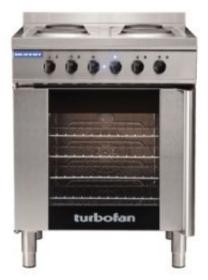

## 810mm 30M Series Manual Electric Convection Oven with Cooktop

## E931M

### Features:

- 4 plate cooktop (needs to be hard wired)
- Only oven with cooktop in Turbofan range
- 4 tray oven under 1/1 GN (15amp)
- 80mm tray spacing

NOTE: Images, specifications and dimension correct at the time of publishing. It is advised that these details be confirmed prior to construction as no liability will be taken by Harvey Norman Commercial for any changes in specifications.