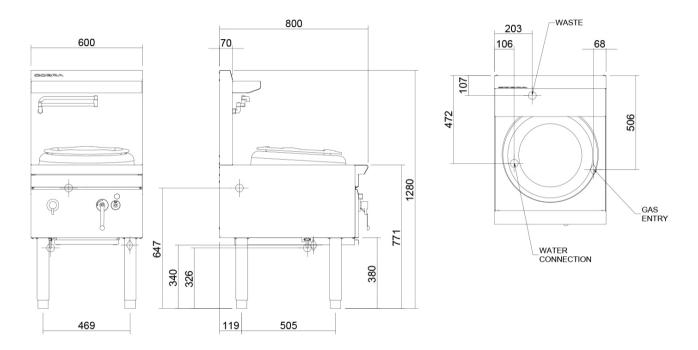

# PRODUCT SPECIFICATION SHEET

### 600mm Gas Waterless Wok



## CW1HC



#### **Dimension:**

W600 x D800 x H1280mm

Finish:

Stainless Steel

#### Features:

- Waterless wok deck with 350mm dia hole
- 95 MJ/hr 24 jet Chimney burners
- Stainless steel spill tray
- Flame failure protection with pilot burner

NOTE: Images, specifications and dimension correct at the time of publishing. It is advised that these details be confirmed prior to construction as no liability will be taken by Harvey Norman Commercial for any changes in specifications.



# PRODUCT SPECIFICATION SHEET

### 600mm Gas Waterless Wok

## **Cobra**<sup>®</sup>

#### **CW1HC**



NOTE: Images, specifications and dimension correct at the time of publishing. It is advised that these details be confirmed prior to construction as no liability will be taken by Harvey Norman Commercial for any changes in specifications.