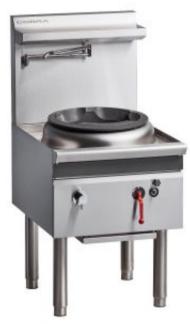

### 600mm Gas Waterless Wok

## CW1HC

#### Features:

- Waterless wok deck with 350mm dia hole
- 95 MJ/hr 24 jet Chimney burners
- Stainless steel spill tray
- Flame failure protection with pilot burner

NOTE: Images, specifications and dimension correct at the time of publishing. It is advised that these details be confirmed prior to construction as no liability will be taken by Harvey Norman Commercial for any changes in specifications.