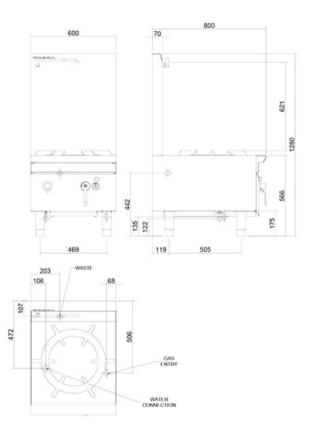

# PRODUCT SPECIFICATION SHEET

### 600mm Gas Waterless Stockpot



CSP6

**Cobra**®

#### **Dimension:**

W600 x D800 x H1280mm

#### Finish:

Stainless Steel

#### Features:

- Cobra suite matching
- 70MJ/hr 18 jet Duckbill burner
- High splashback with shelf
- Pot filling water laundry swivel arm on splashback
- Front waste channel
- Stainless steel spill tray
- Rear waste channel
- Cast iron potstand
- Suits up to 150L stockpot
- Flame failure protection with pilot burner

NOTE: Images, specifications and dimension correct at the time of publishing. It is advised that these details be confirmed prior to construction as no liability will be taken by Harvey Norman Commercial for any changes in specifications.



# PRODUCT SPECIFICATION SHEET

### 600mm Gas Waterless Stockpot



CSP6



NOTE: Images, specifications and dimension correct at the time of publishing. It is advised that these details be confirmed prior to construction as no liability will be taken by Harvey Norman Commercial for any changes in specifications.