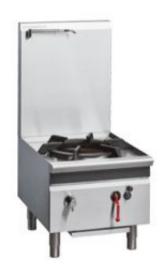

### 600mm Gas Waterless Stockpot

CSP6

**Cobra**®

#### Features:

- Cobra suite matching
- 70MJ/hr 18 jet Duckbill burner
- High splashback with shelf
- Pot filling water laundry swivel arm on splashback
- Front waste channel
- Stainless steel spill tray
- Rear waste channel
- Cast iron potstand
- Suits up to 150L stockpot
- Flame failure protection with pilot burner