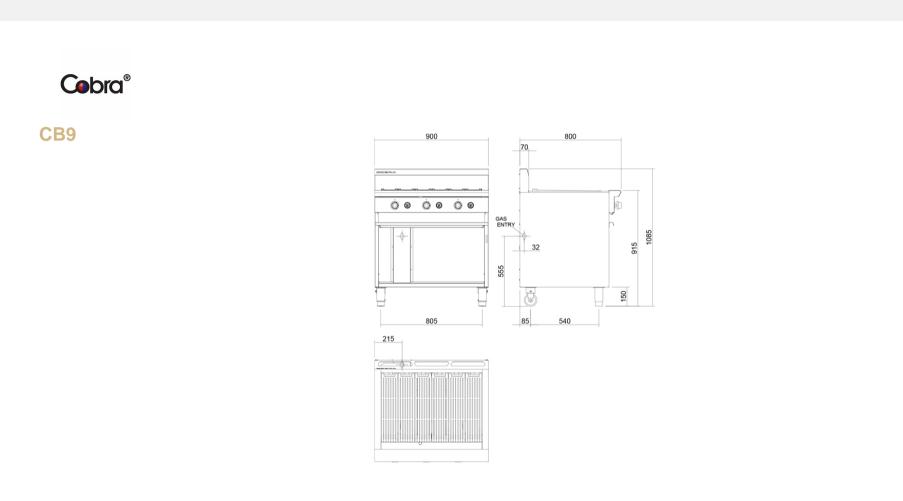

# PRODUCT SPECIFICATION SHEET

### 900mm Gas Barbeque



## CB9



#### **Dimension:**

W900 x D800 x H1085mm

Finish:

Stainless Steel

#### Features:

- Stainless steel grease tray
- Reversible top grates
- Inclined position to reduce flare and enhance grease run
- 3 x 33MJ/hr, 9kW aluminised burners
- Flame failure protection
- With continuous pilot burner and piezo ignition
- Lift out grates, radiants and baffles for cleaning
- Open cabinet base for extra storage

NOTE: Images, specifications and dimension correct at the time of publishing. It is advised that these details be confirmed prior to construction as no liability will be taken by Harvey Norman Commercial for any changes in specifications.



## PRODUCT SPECIFICATION SHEET

### 900mm Gas Barbeque



NOTE: Images, specifications and dimension correct at the time of publishing. It is advised that these details be confirmed prior to construction as no liability will be taken by Harvey Norman Commercial for any changes in specifications.