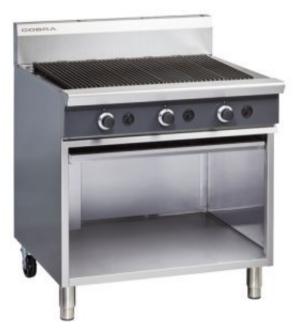

### 900mm Gas Barbeque

## CB9

#### Features:

- Stainless steel grease tray
- Reversible top grates
- Inclined position to reduce flare and enhance grease run
- 3 x 33MJ/hr, 9kW aluminised burners
- Flame failure protection
- With continuous pilot burner and piezo ignition
- Lift out grates, radiants and baffles for cleaning
- Open cabinet base for extra storage