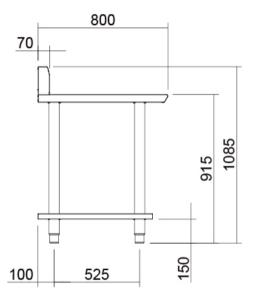

# PRODUCT SPECIFICATION SHEET

### 450mm Infill Bench



C450

**Cobra**®

#### **Dimension:**

W450 x D800 x H1085mm

### Finish:

Stainless Steel

#### Features:

- Cobra Series suite matching
- Fully modular
- 4 modular widths
- Salamander upstand model
- Stainless steel finish
- Easy clean
- Flat pack construction

NOTE: Images, specifications and dimension correct at the time of publishing. It is advised that these details be confirmed prior to construction as no liability will be taken by Harvey Norman Commercial for any changes in specifications.



# PRODUCT SPECIFICATION SHEET

## 450mm Infill Bench



C450







NOTE: Images, specifications and dimension correct at the time of publishing. It is advised that these details be confirmed prior to construction as no liability will be taken by Harvey Norman Commercial for any changes in specifications.