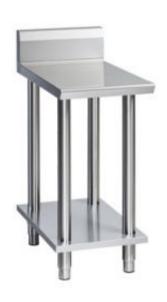

### 450mm Infill Bench

C450

**Cobra**®

#### **Dimension:**

W450 x D800 x H1085mm

### Finish:

Stainless Steel

#### Features:

- Cobra Series suite matching
- Fully modular
- 4 modular widths
- Salamander upstand model
- Stainless steel finish
- Easy clean
- Flat pack construction

NOTE: Images, specifications and dimension correct at the time of publishing. It is advised that these details be confirmed prior to construction as no liability will be taken by Harvey Norman Commercial for any changes in specifications.