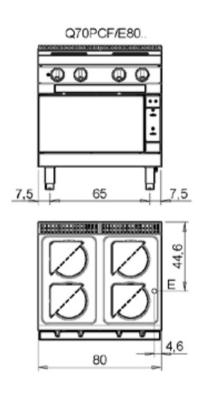

# PRODUCT SPECIFICATION SHEET

### 800mm 4x Burner Electric Cooktop with Electric Oven



### **70PCFE800**



#### **Dimension:**

W800 x D700 x H900mm

#### Finish:

Stainless Steel

#### Features:

- 4 burner solid plate electric cook top with electric oven.
- 220 mm diameter cast iron elements.
- Knobs with IPX5 water jet ingress protection rating.
- AISI304 stainless steel construction.
- Total power 3 phase, 16.4kw

NOTE: Images, specifications and dimension correct at the time of publishing. It is advised that these details be confirmed prior to construction as no liability will be taken by Harvey Norman Commercial for any changes in specifications.



# PRODUCT SPECIFICATION SHEET

## 800mm 4x Burner Electric Cooktop with Electric Oven







NOTE: Images, specifications and dimension correct at the time of publishing. It is advised that these details be confirmed prior to construction as no liability will be taken by Harvey Norman Commercial for any changes in specifications.