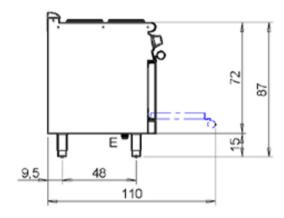

# PRODUCT SPECIFICATION SHEET

### 800mm 4x Burner Electric Cooktop with Electric Oven



### **70PCFE800**



#### **Dimension:**

W800 x D700 x H900mm

#### Finish:

Stainless Steel

#### Features:

- 4 burner solid plate electric cook top with electric oven.
- 220 mm diameter cast iron elements.
- Knobs with IPX5 water jet ingress protection rating.
- AISI304 stainless steel construction.
- Total power 3 phase, 16.4kw

NOTE: Images, specifications and dimension correct at the time of publishing. It is advised that these details be confirmed prior to construction as no liability will be taken by Harvey Norman Commercial for any changes in specifications.



# PRODUCT SPECIFICATION SHEET

## 800mm 4x Burner Electric Cooktop with Electric Oven







NOTE: Images, specifications and dimension correct at the time of publishing. It is advised that these details be confirmed prior to construction as no liability will be taken by Harvey Norman Commercial for any changes in specifications.