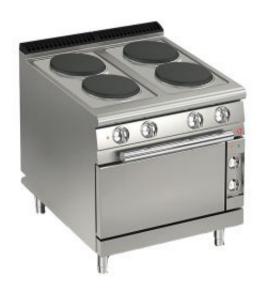

### 800mm 4x Burner Electric Cooktop with Electric Oven

### **70PCFE800**

#### Features:

- 4 burner solid plate electric cook top with electric oven.
- 220 mm diameter cast iron elements.
- Knobs with IPX5 water jet ingress protection rating.
- AISI304 stainless steel construction.
- Total power 3 phase, 16.4kw