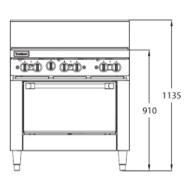

ECIFICATION SHEET

### 900mm RC Series Gas Range With Static Oven



### RCR96NG



#### **Dimension:**

W900 x D830 x H1135mm

#### Finish:

Stainless Steel

#### Features:

- 6x 24MJ Open burners
- With individual pilots and flame failure included as standard
- Durable, lightweight and flush cast iron trivets
- Burner/Griddle Combinations in 300mm, 600mm & 900mm widths
- Newly engineered sturdy pull-down door
- Well insulated cavities
- Enamelled oven interior

NOTE: Images, specifications and dimension correct at the time of publishing. It is advised that these details be confirmed prior to construction as no liability will be taken by Harvey Norman Commercial for any changes in specifications.



## PRODUCT SPECIFICATION SHEET

## 900mm RC Series Gas Range With Static Oven



RCR96NG







NOTE: Images, specifications and dimension correct at the time of publishing. It is advised that these details be confirmed prior to construction as no liability will be taken by Harvey Norman Commercial for any changes in specifications.