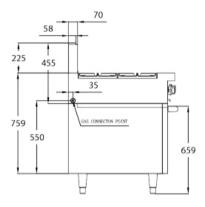

IFICATION SHEET

### 900mm RC Series Gas Range With Static Oven



### RCR96NG



#### **Dimension:**

W900 x D830 x H1135mm

#### Finish:

Stainless Steel

#### Features:

- 6x 24MJ Open burners
- With individual pilots and flame failure included as standard
- Durable, lightweight and flush cast iron trivets
- Burner/Griddle Combinations in 300mm, 600mm & 900mm widths
- Newly engineered sturdy pull-down door
- Well insulated cavities
- Enamelled oven interior

NOTE: Images, specifications and dimension correct at the time of publishing. It is advised that these details be confirmed prior to construction as no liability will be taken by Harvey Norman Commercial for any changes in specifications.



## PRODUCT SPECIFICATION SHEET

## 900mm RC Series Gas Range With Static Oven



RCR96NG







NOTE: Images, specifications and dimension correct at the time of publishing. It is advised that these details be confirmed prior to construction as no liability will be taken by Harvey Norman Commercial for any changes in specifications.