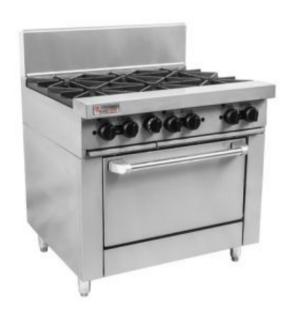

### 900mm RC Series Gas Range With Static Oven

### RCR96NG

#### Features:

- 6x 24MJ Open burners
- With individual pilots and flame failure included as standard
- Durable, lightweight and flush cast iron trivets
- Burner/Griddle Combinations in 300mm, 600mm & 900mm widths
- Newly engineered sturdy pull-down door
- Well insulated cavities
- Enamelled oven interior