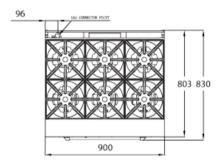

ICATION SHEET

### 900mm RC Series Gas Range With Static Oven



### RCR96NG



#### **Dimension:**

W900 x D830 x H1135mm

#### Finish:

Stainless Steel

#### Features:

- 6x 24MJ Open burners
- With individual pilots and flame failure included as standard
- Durable, lightweight and flush cast iron trivets
- Burner/Griddle Combinations in 300mm, 600mm & 900mm widths
- Newly engineered sturdy pull-down door
- Well insulated cavities
- Enamelled oven interior

NOTE: Images, specifications and dimension correct at the time of publishing. It is advised that these details be confirmed prior to construction as no liability will be taken by Harvey Norman Commercial for any changes in specifications.



## PRODUCT SPECIFICATION SHEET

## 900mm RC Series Gas Range With Static Oven



RCR96NG







NOTE: Images, specifications and dimension correct at the time of publishing. It is advised that these details be confirmed prior to construction as no liability will be taken by Harvey Norman Commercial for any changes in specifications.