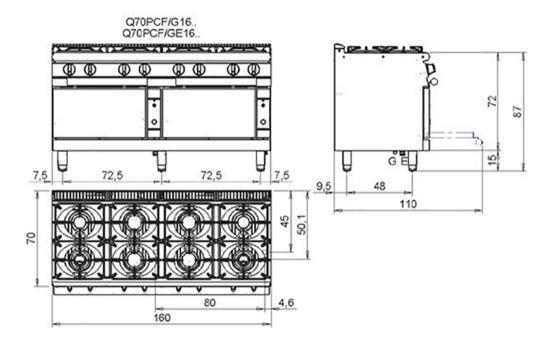

#### **Dimension:**

W1600 x D700 x H900mm

#### Features:

•

- Eight burner gas range with two gas ovens
- Flame failure device for burners
- Knobs with IPX5 water jet ingress protection rating
- AISI304 stainless steel construction
- Total gas load 220 Mj