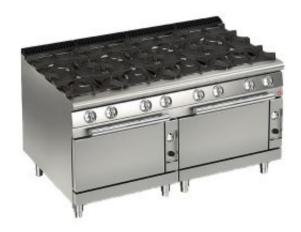

### 1600mm 700 Series Gas Range with Gas Oven

### 7PCFG1606

#### Features:

•

- Eight burner gas range with two gas ovens
- Flame failure device for burners
- Knobs with IPX5 water jet ingress protection rating
- AISI304 stainless steel construction
- Total gas load 220 Mj