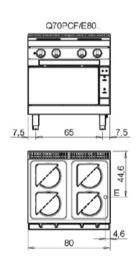

#### **Dimension:**

W800 x D700 x H900mm

#### Features:

•

- Four burner solid plate electric cook top with electric oven
- 220 mm diameter cast iron elements
- Knobs with IPX5 water jet ingress protection rating
- AISI304 stainless steel construction
- Total power 3 phase, 16.4kw