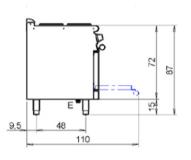

## PRODUCT SPECIFICATION SHEET

### 800mm 700 Series Electric Range with Oven



### **7PCFE800**



#### **Dimension:**

W800 x D700 x H900mm

#### Finish:

Stainless Steel

#### Features:

•

- Four burner solid plate electric cook top with electric oven
- 220 mm diameter cast iron elements
- Knobs with IPX5 water jet ingress protection rating
- AISI304 stainless steel construction
- Total power 3 phase, 16.4kw

NOTE: Images, specifications and dimension correct at the time of publishing. It is advised that these details be confirmed prior to construction as no liability will be taken by Harvey Norman Commercial for any changes in specifications.



# PRODUCT SPECIFICATION SHEET

## 800mm 700 Series Electric Range with Oven







NOTE: Images, specifications and dimension correct at the time of publishing. It is advised that these details be confirmed prior to construction as no liability will be taken by Harvey Norman Commercial for any changes in specifications.