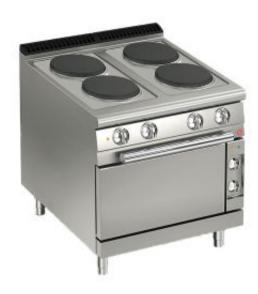

### 800mm 700 Series Electric Range with Oven

### **7PCFE800**

#### Features:

•

- Four burner solid plate electric cook top with electric oven
- 220 mm diameter cast iron elements
- Knobs with IPX5 water jet ingress protection rating
- AISI304 stainless steel construction
- Total power 3 phase, 16.4kw