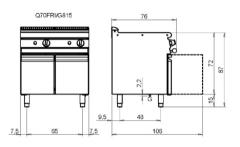

00 Series Double Pan Gas Deep Fryer



## **7FRIG815**

#### **Dimension:**



W800 x D700 x H900mm

Finish:

Stainless Steel

### Features:

- •
- 15+15L double basin gas deep fryer with piezo ignition
- Automatic temperature adjustment thermostat up to 190°C
- Fire proof safety thermostat (230°C)
- Oil drain valves
- Knobs with IPX5 water jet ingress protection rating
- AISI304 stainless steel construction
- Complete with four baskets and lids
- Total gas load 100 Mj

NOTE: Images, specifications and dimension correct at the time of publishing. It is advised that these details be confirmed prior to construction as no liability will be taken by Harvey Norman Commercial for any changes in specifications.



# PRODUCT SPECIFICATION SHEET

2x 15 Litre 700 Series Double Pan Gas Deep Fryer







NOTE: Images, specifications and dimension correct at the time of publishing. It is advised that these details be confirmed prior to construction as no liability will be taken by Harvey Norman Commercial for any changes in specifications.