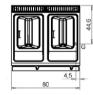

Series Double Pan Gas Deep Fryer



## **7FRIG815**

#### **Dimension:**



W800 x D700 x H900mm

Finish:

Stainless Steel

### Features:

- •
- 15+15L double basin gas deep fryer with piezo ignition
- Automatic temperature adjustment thermostat up to 190°C
- Fire proof safety thermostat (230°C)
- Oil drain valves
- Knobs with IPX5 water jet ingress protection rating
- AISI304 stainless steel construction
- Complete with four baskets and lids
- Total gas load 100 Mj

NOTE: Images, specifications and dimension correct at the time of publishing. It is advised that these details be confirmed prior to construction as no liability will be taken by Harvey Norman Commercial for any changes in specifications.



# PRODUCT SPECIFICATION SHEET

2x 15 Litre 700 Series Double Pan Gas Deep Fryer







NOTE: Images, specifications and dimension correct at the time of publishing. It is advised that these details be confirmed prior to construction as no liability will be taken by Harvey Norman Commercial for any changes in specifications.