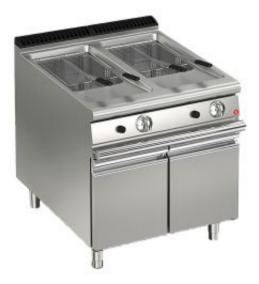

### 2x 15 Litre 700 Series Double Pan Gas Deep Fryer

## **7FRIG815**

#### **Dimension:**

W800 x D700 x H900mm

Finish:

Stainless Steel

### Features:

- •
- 15+15L double basin gas deep fryer with piezo ignition
- Automatic temperature adjustment thermostat up to 190°C
- Fire proof safety thermostat (230°C)
- Oil drain valves
- Knobs with IPX5 water jet ingress protection rating
- AISI304 stainless steel construction
- Complete with four baskets and lids
- Total gas load 100 Mj