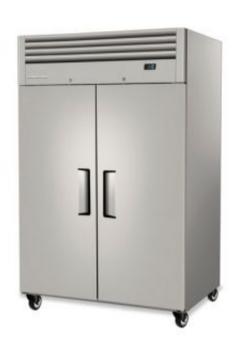

## ReFlex 920 Litre Top Mount 2-Door Freezer

### RF7UPF2SD

#### Finish:

Stainless Steel