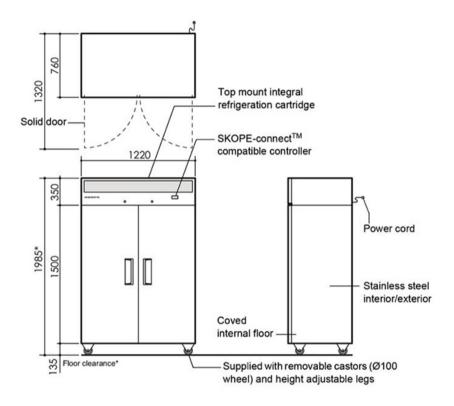

#### **Dimension:**

W1220 x D760 x H1985mm

#### Features:

- SKOPE-connect: "product type" temperature range pre-sets
- Reduce costs with cutting-edge power economy
- Easy-to-service refrigeration cartridge system
- Stainless steel benchtop as standard