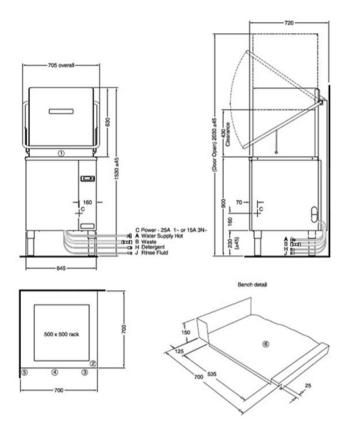

#### **Dimension:**

W705 x D720 x H1530mm

#### Features:

- Autostart on door closure-3 x cycle times
- 500 x 500mm racks Double filtration
- Low water consumption
- QuikConnect installation
- Drain pump and chemical dispensers
- EcoPower reduces energy consumption