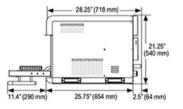

## PRODUCT SPECIFICATION SHEET

### 32 Litre Rapid Cook Oven



### **I3TOUCH**



#### **Dimension:**

W622 x 794 x 540mm

#### Finish:

Stainless Steel

#### Features:

- High speed cooking
- Microwave from top
- Impingment top & bottom
- Small footprint
- Ventless
- Touch control
- Also available i5, i5 Touch, Bullet, Encore 2, C3, Tornado 2 & eco

NOTE: Images, specifications and dimension correct at the time of publishing. It is advised that these details be confirmed prior to construction as no liability will be taken by Harvey Norman Commercial for any changes in specifications.



# PRODUCT SPECIFICATION SHEET

## 32 Litre Rapid Cook Oven



**I3TOUCH** 







NOTE: Images, specifications and dimension correct at the time of publishing. It is advised that these details be confirmed prior to construction as no liability will be taken by Harvey Norman Commercial for any changes in specifications.