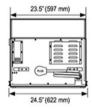

## PRODUCT SPECIFICATION SHEET

### 32 Litre Rapid Cook Oven



### **I3TOUCH**



#### **Dimension:**

W622 x 794 x 540mm

#### Finish:

Stainless Steel

#### Features:

- High speed cooking
- Microwave from top
- Impingment top & bottom
- Small footprint
- Ventless
- Touch control
- Also available i5, i5 Touch, Bullet, Encore 2, C3, Tornado 2 & eco

NOTE: Images, specifications and dimension correct at the time of publishing. It is advised that these details be confirmed prior to construction as no liability will be taken by Harvey Norman Commercial for any changes in specifications.



# PRODUCT SPECIFICATION SHEET

## 32 Litre Rapid Cook Oven



**I3TOUCH** 







NOTE: Images, specifications and dimension correct at the time of publishing. It is advised that these details be confirmed prior to construction as no liability will be taken by Harvey Norman Commercial for any changes in specifications.