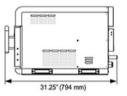

## PRODUCT SPECIFICATION SHEET

### 32 Litre Rapid Cook Oven



### **I3TOUCH**



#### **Dimension:**

W622 x 794 x 540mm

#### Finish:

Stainless Steel

#### Features:

- High speed cooking
- Microwave from top
- Impingment top & bottom
- Small footprint
- Ventless
- Touch control
- Also available i5, i5 Touch, Bullet, Encore 2, C3, Tornado 2 & eco

NOTE: Images, specifications and dimension correct at the time of publishing. It is advised that these details be confirmed prior to construction as no liability will be taken by Harvey Norman Commercial for any changes in specifications.



# PRODUCT SPECIFICATION SHEET

## 32 Litre Rapid Cook Oven



**I3TOUCH** 







NOTE: Images, specifications and dimension correct at the time of publishing. It is advised that these details be confirmed prior to construction as no liability will be taken by Harvey Norman Commercial for any changes in specifications.