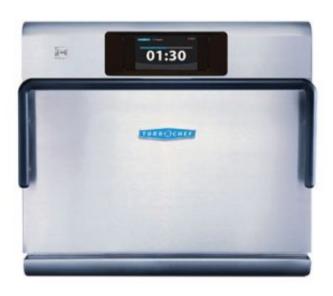

### 32 Litre Rapid Cook Oven

### **I3TOUCH**

#### Finish:

Stainless Steel

#### Features:

- High speed cooking
- Microwave from top
- Impingment top & bottom
- Small footprint
- Ventless
- Touch control
- Also available i5, i5 Touch, Bullet, Encore 2, C3, Tornado 2 & eco

NOTE: Images, specifications and dimension correct at the time of publishing. It is advised that these details be confirmed prior to construction as no liability will be taken by Harvey Norman Commercial for any changes in specifications.