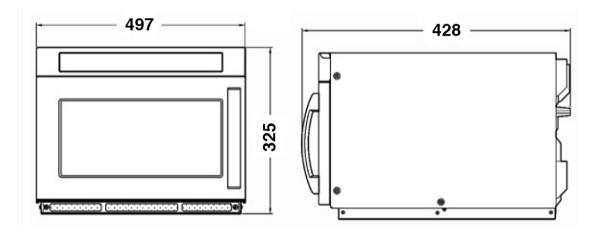

# PRODUCT SPECIFICATION SHEET

## 21 Litre Commercial Microwave



## CM1051T



#### **Dimension:**

W497 x D428 x H325mm

### Finish:

Stainless Steel

#### Features:

- 1000W
- Ceramic base
- Toughened glass
- Heavy duty latches & hinges
- 10amp
- High performance magnetron
- Programmable touchpad 20 preset options
- Stackable

NOTE: Images, specifications and dimension correct at the time of publishing. It is advised that these details be confirmed prior to construction as no liability will be taken by Harvey Norman Commercial for any changes in specifications.



# PRODUCT SPECIFICATION SHEET

## 21 Litre Commercial Microwave





NOTE: Images, specifications and dimension correct at the time of publishing. It is advised that these details be confirmed prior to construction as no liability will be taken by Harvey Norman Commercial for any changes in specifications.