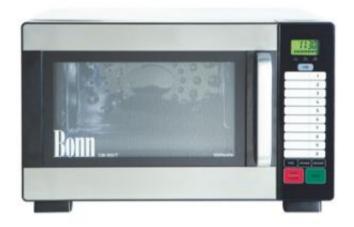

## CM1051T

### Finish:

Stainless Steel

#### Features:

- 1000W
- Ceramic base
- Toughened glass
- Heavy duty latches & hinges
- 10amp
- High performance magnetron
- Programmable touchpad 20 preset options
- Stackable

NOTE: Images, specifications and dimension correct at the time of publishing. It is advised that these details be confirmed prior to construction as no liability will be taken by Harvey Norman Commercial for any changes in specifications.